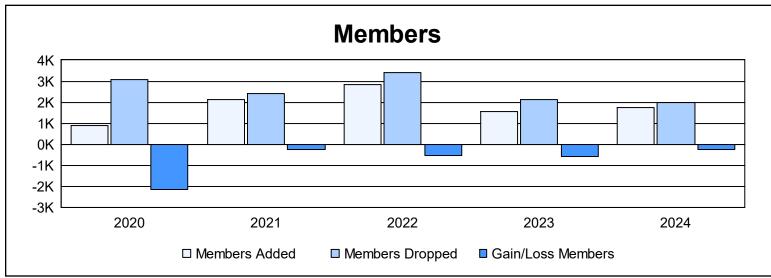

| Year      | New<br>Clubs | Dropped<br>Clubs | Gain/<br>Loss<br>Clubs | New<br>Members | Charter<br>Members | Reinstate<br>Members | Transfer<br>Members | Total<br>Member<br>Added | Total<br>Members<br>Dropped | Gain/<br>Loss<br>Members |
|-----------|--------------|------------------|------------------------|----------------|--------------------|----------------------|---------------------|--------------------------|-----------------------------|--------------------------|
| 2019-2020 | 4            | 18               | -14                    | 577            | 144                | 132                  | 36                  | 889                      | 3,057                       | -2,168                   |
| 2020-2021 | 38           | 19               | 19                     | 1,071          | 846                | 159                  | 63                  | 2,139                    | 2,392                       | -253                     |
| 2021-2022 | 31           | 9                | 22                     | 1,685          | 907                | 115                  | 146                 | 2,853                    | 3,406                       | -553                     |
| 2022-2023 | 10           | 43               | -33                    | 942            | 379                | 168                  | 57                  | 1,546                    | 2,115                       | -569                     |
| 2023-2024 | 19           | 21               | -2                     | 1,087          | 414                | 168                  | 67                  | 1,736                    | 1,983                       | -247                     |
| Average   | 20           | 22               | -2                     | 1,072          | 538                | 148                  | 74                  | 1,833                    | 2,591                       | -758                     |