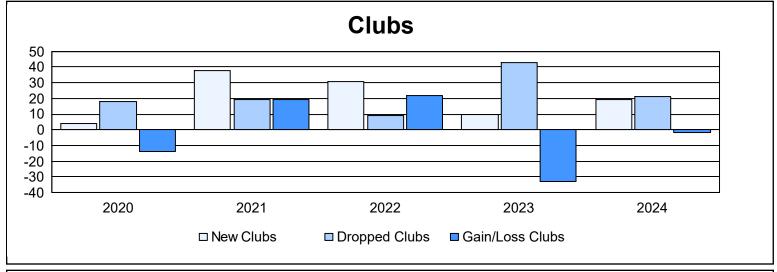

| Year      | New<br>Clubs | Dropped<br>Clubs | Gain/<br>Loss<br>Clubs | New<br>Members | Charter<br>Members | Reinstate<br>Members | Transfer<br>Members | Total<br>Member<br>Added | Total<br>Members<br>Dropped | Gain/<br>Loss<br>Members |
|-----------|--------------|------------------|------------------------|----------------|--------------------|----------------------|---------------------|--------------------------|-----------------------------|--------------------------|
| 2019-2020 | 4            | 18               | -14                    | 577            | 144                | 132                  | 36                  | 889                      | 3,057                       | -2,168                   |
| 2020-2021 | 38           | 19               | 19                     | 1,071          | 846                | 159                  | 63                  | 2,139                    | 2,392                       | -253                     |
| 2021-2022 | 31           | 9                | 22                     | 1,685          | 907                | 115                  | 146                 | 2,853                    | 3,406                       | -553                     |
| 2022-2023 | 10           | 43               | -33                    | 942            | 379                | 168                  | 57                  | 1,546                    | 2,115                       | -569                     |
| 2023-2024 | 19           | 21               | -2                     | 1,087          | 414                | 168                  | 67                  | 1,736                    | 1,983                       | -247                     |
| Average   | 20           | 22               | -2                     | 1,072          | 538                | 148                  | 74                  | 1,833                    | 2,591                       | -758                     |